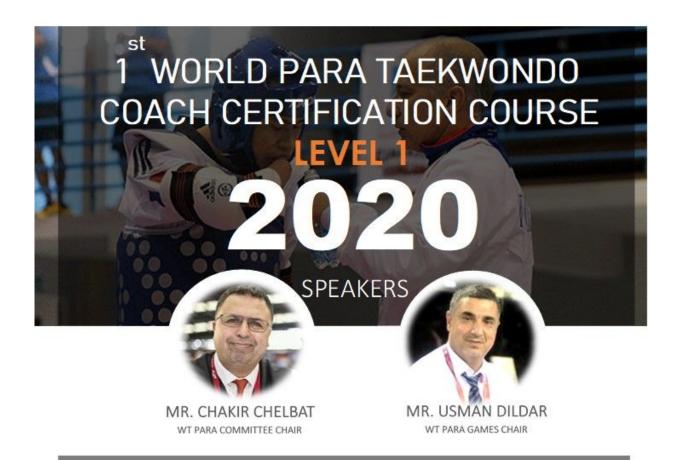

# Para Taekwondo Education

The Para Taekwondo committee has established dates for the Para Taekwondo Coach Certification course Level 1, which will be offered in September. We are currently planning dates for Level 2 and Level 3 as well as the online National Classifier Course, these dates will be announced in the coming weeks.

Para Taekwondo Coach certification will become **mandatory for all coaches** participating in official WT Para Taekwondo competitions from 2021.

For more information, please contact World Para Taekwondo here.

# DATE: 11-13 SEP TIME: 18:00-21:00 CET