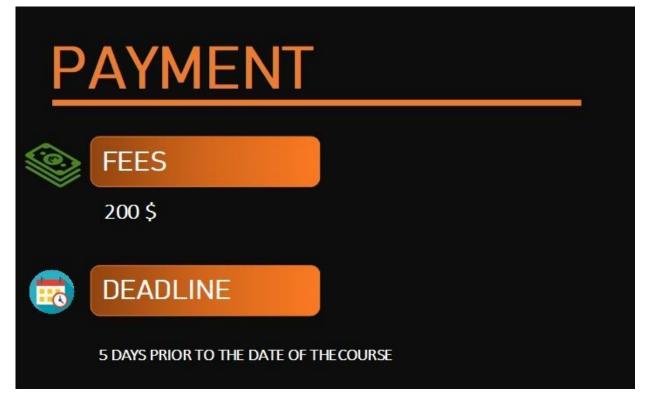

# Para Taekwondo Education

The Para Taekwondo committee has established dates for the Para Taekwondo Coach Certification course Level 1, which will be offered in September. We are currently planning dates for Level 2 and Level 3 as well as the online National Classifier Course, these dates will be announced in the coming weeks.

Para Taekwondo Coach certification will become **mandatory for all coaches** participating in official WT Para Taekwondo competitions from 2021.

For more information, please contact World Para Taekwondo here.